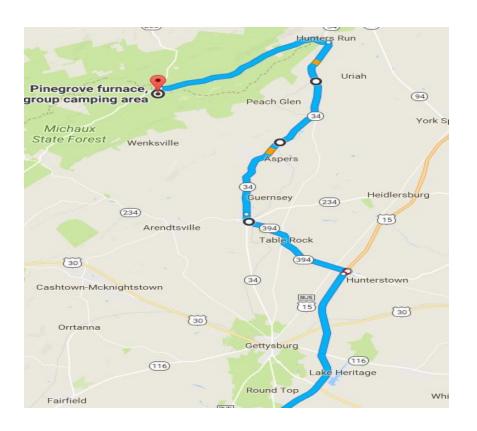

## <sup>1</sup>Pine Grove Furnace State Park, 1100 Pine Grove Rd, Gardners, PA 17324 Travel time 1.7 5hours 98 miles.

- Take MD-103 to US-29 North
- Take exit 25B to merge onto I-70 W toward Frederick
- Take exit 53B for US-15 N/Gettysburg
- Continue onto US-15 N Entering Pennsylvania and travel ~40 miles
- Take the PA-394/US-15 BUS exit toward Hunterstown
- Turn left at stop sign onto PA-394 W and travel for 4.9 mi
- Head west towards Bigglerville
- Turn right at traffic light onto N Main St/PA-34N
- Continue onto PA-34 N/Carlisle Rd 10.5 mi
- Turn left onto Pine Grove Rd and travel 6.8 miles.
- Turn left onto Bendersville Rd
- Stay left on Bendersville Rd and camp is 0.3 miles on the left.
- Make left into Iron Works Group Campground (see map below)