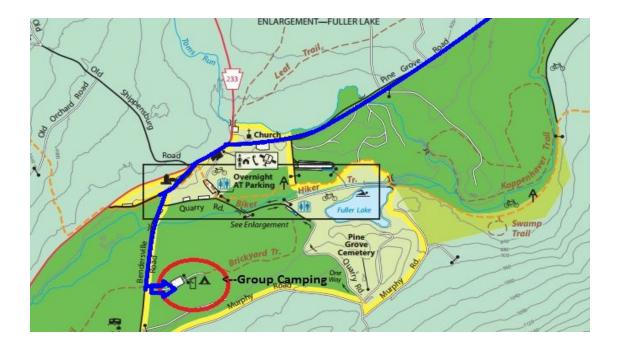

## <sup>1</sup>Pine Grove Furnace State Park, 1100 Pine Grove Rd, Gardners, PA 17324 Travel time 1.7 5hours 98 miles.

- Take MD-103 to US-29 North
- Take exit 25B to merge onto I-70 W toward Frederick
- Take exit 53B for US-15 N/Gettysburg
- Continue onto US-15 N Entering Pennsylvania and travel ~40 miles
- Take the PA-394/US-15 BUS exit toward Hunterstown
- Turn left at stop sign onto PA-394 W and travel for 4.9 mi
- Head west towards Bigglerville
- Turn right at traffic light onto N Main St/PA-34N
- Continue onto PA-34 N/Carlisle Rd 10.5 mi
- Turn left onto Pine Grove Rd and travel 6.8 miles.
- Turn left onto Bendersville Rd
- Stay left on Bendersville Rd and camp is 0.3 miles on the left.
- Make left into Iron Works Group Campground (see map below)